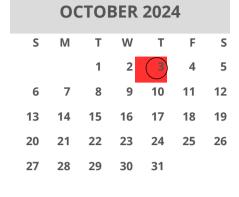

## DAY CAMP

LA French Academy offers a french immersion day camp for ages 5-12 years old. We offer Day Camp on days where school is closed but you still need childcare. Please refer to our calendar for Day Camp Dates. You will see a red square with a black circle inside to show that school is closed, but the LAFA Day Camp is open.